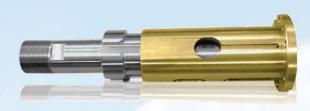

#### Servo valve's body

Application : Military vehicle, Self propelled howitzer
Feature & Function : Traverse/ elevation/ suspension control

#### Servo valve's Spool

- Application : Military vehicle, Self propelled howitzer
  Feature & Function : Traverse/
- elevation/ suspension control

#### Servo valve's Sleeve

Application : Military vehicle, Self propelled howitzer

 Feature & Function : Traverse/ elevation/ suspension control