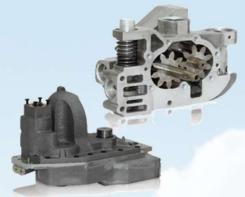

#### Gear pump

Products

 Application: Transmission of military trucks
 Feature & Function : Gerotor gear type, Mission oil circulation

#### Control valve

 Application: Transmissions of military vehicle
 Feature & Function : Hyd' power control by lever operation

#### Gear pump

 Application : Transmission of military vehicle
 Feature & Function : Internal / External gear type pump

#### Module valve assembly

Application: Military vehicle, Industry hydraulic power pack
Feature & Function : Sandwich type module Directional, Flow and pressure control valve