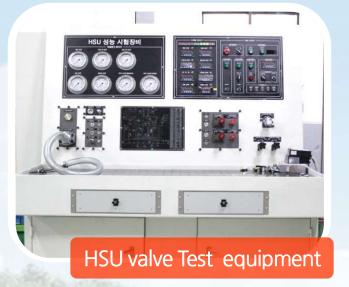

# Test Facilities

Facilities

| No. | Facility name                                                                                                                                                                                                                                                                                                                                                                                                                                                                                                                                                                                                                                                                                                                                                                                                                                                                                                                                                                                                                                                                                                                                                                                                                                                                                                                                                                                                                                                                                                                                                                                                                                                                                                                                                                                                                                                                                                                                                                                                                                                                                                                  | Spec. / Maker                                                                                                                                                                                                                                                                                                                                                                                                                                                                                                                                                                                                                                                                                                                                                                                                                                                                                                                                                                                                                                                                                                                                                                                                                                                                                                                                                                                                                                                                                                                                                                                                                                                                                                                                                                                                                                                                                                                                                                                                                                                                                                                  | EA |
|-----|--------------------------------------------------------------------------------------------------------------------------------------------------------------------------------------------------------------------------------------------------------------------------------------------------------------------------------------------------------------------------------------------------------------------------------------------------------------------------------------------------------------------------------------------------------------------------------------------------------------------------------------------------------------------------------------------------------------------------------------------------------------------------------------------------------------------------------------------------------------------------------------------------------------------------------------------------------------------------------------------------------------------------------------------------------------------------------------------------------------------------------------------------------------------------------------------------------------------------------------------------------------------------------------------------------------------------------------------------------------------------------------------------------------------------------------------------------------------------------------------------------------------------------------------------------------------------------------------------------------------------------------------------------------------------------------------------------------------------------------------------------------------------------------------------------------------------------------------------------------------------------------------------------------------------------------------------------------------------------------------------------------------------------------------------------------------------------------------------------------------------------|--------------------------------------------------------------------------------------------------------------------------------------------------------------------------------------------------------------------------------------------------------------------------------------------------------------------------------------------------------------------------------------------------------------------------------------------------------------------------------------------------------------------------------------------------------------------------------------------------------------------------------------------------------------------------------------------------------------------------------------------------------------------------------------------------------------------------------------------------------------------------------------------------------------------------------------------------------------------------------------------------------------------------------------------------------------------------------------------------------------------------------------------------------------------------------------------------------------------------------------------------------------------------------------------------------------------------------------------------------------------------------------------------------------------------------------------------------------------------------------------------------------------------------------------------------------------------------------------------------------------------------------------------------------------------------------------------------------------------------------------------------------------------------------------------------------------------------------------------------------------------------------------------------------------------------------------------------------------------------------------------------------------------------------------------------------------------------------------------------------------------------|----|
| 1   | Valve Test equipment                                                                                                                                                                                                                                                                                                                                                                                                                                                                                                                                                                                                                                                                                                                                                                                                                                                                                                                                                                                                                                                                                                                                                                                                                                                                                                                                                                                                                                                                                                                                                                                                                                                                                                                                                                                                                                                                                                                                                                                                                                                                                                           | 315bar, 130 l/min / Perfect                                                                                                                                                                                                                                                                                                                                                                                                                                                                                                                                                                                                                                                                                                                                                                                                                                                                                                                                                                                                                                                                                                                                                                                                                                                                                                                                                                                                                                                                                                                                                                                                                                                                                                                                                                                                                                                                                                                                                                                                                                                                                                    | 1  |
| 2   | Valve Test equipment                                                                                                                                                                                                                                                                                                                                                                                                                                                                                                                                                                                                                                                                                                                                                                                                                                                                                                                                                                                                                                                                                                                                                                                                                                                                                                                                                                                                                                                                                                                                                                                                                                                                                                                                                                                                                                                                                                                                                                                                                                                                                                           | 210bar, 12Lpm / Perfect                                                                                                                                                                                                                                                                                                                                                                                                                                                                                                                                                                                                                                                                                                                                                                                                                                                                                                                                                                                                                                                                                                                                                                                                                                                                                                                                                                                                                                                                                                                                                                                                                                                                                                                                                                                                                                                                                                                                                                                                                                                                                                        | 1  |
| 3   | Valve Test equipment                                                                                                                                                                                                                                                                                                                                                                                                                                                                                                                                                                                                                                                                                                                                                                                                                                                                                                                                                                                                                                                                                                                                                                                                                                                                                                                                                                                                                                                                                                                                                                                                                                                                                                                                                                                                                                                                                                                                                                                                                                                                                                           | 5000psi, 80Lpm / Perfect                                                                                                                                                                                                                                                                                                                                                                                                                                                                                                                                                                                                                                                                                                                                                                                                                                                                                                                                                                                                                                                                                                                                                                                                                                                                                                                                                                                                                                                                                                                                                                                                                                                                                                                                                                                                                                                                                                                                                                                                                                                                                                       | 1  |
| 4   | Servo valve Test<br>equipment                                                                                                                                                                                                                                                                                                                                                                                                                                                                                                                                                                                                                                                                                                                                                                                                                                                                                                                                                                                                                                                                                                                                                                                                                                                                                                                                                                                                                                                                                                                                                                                                                                                                                                                                                                                                                                                                                                                                                                                                                                                                                                  | 350bar,120Lpm / STI                                                                                                                                                                                                                                                                                                                                                                                                                                                                                                                                                                                                                                                                                                                                                                                                                                                                                                                                                                                                                                                                                                                                                                                                                                                                                                                                                                                                                                                                                                                                                                                                                                                                                                                                                                                                                                                                                                                                                                                                                                                                                                            | 1  |
| 5   | Pump/Valve Test<br>equipment                                                                                                                                                                                                                                                                                                                                                                                                                                                                                                                                                                                                                                                                                                                                                                                                                                                                                                                                                                                                                                                                                                                                                                                                                                                                                                                                                                                                                                                                                                                                                                                                                                                                                                                                                                                                                                                                                                                                                                                                                                                                                                   | 3~200kg/cm², 10~400Lpm 4600rpm /<br>Perfect                                                                                                                                                                                                                                                                                                                                                                                                                                                                                                                                                                                                                                                                                                                                                                                                                                                                                                                                                                                                                                                                                                                                                                                                                                                                                                                                                                                                                                                                                                                                                                                                                                                                                                                                                                                                                                                                                                                                                                                                                                                                                    | 1  |
| 6   | PUMP Test equipment                                                                                                                                                                                                                                                                                                                                                                                                                                                                                                                                                                                                                                                                                                                                                                                                                                                                                                                                                                                                                                                                                                                                                                                                                                                                                                                                                                                                                                                                                                                                                                                                                                                                                                                                                                                                                                                                                                                                                                                                                                                                                                            | JMP Test equipment Max.400bar, Max.250Lpm / STI                                                                                                                                                                                                                                                                                                                                                                                                                                                                                                                                                                                                                                                                                                                                                                                                                                                                                                                                                                                                                                                                                                                                                                                                                                                                                                                                                                                                                                                                                                                                                                                                                                                                                                                                                                                                                                                                                                                                                                                                                                                                                |    |
| 7   | PUMP Test equipment                                                                                                                                                                                                                                                                                                                                                                                                                                                                                                                                                                                                                                                                                                                                                                                                                                                                                                                                                                                                                                                                                                                                                                                                                                                                                                                                                                                                                                                                                                                                                                                                                                                                                                                                                                                                                                                                                                                                                                                                                                                                                                            | 450LT, 2450rpm / Perfect                                                                                                                                                                                                                                                                                                                                                                                                                                                                                                                                                                                                                                                                                                                                                                                                                                                                                                                                                                                                                                                                                                                                                                                                                                                                                                                                                                                                                                                                                                                                                                                                                                                                                                                                                                                                                                                                                                                                                                                                                                                                                                       | 1  |
| 8   | Decelerator Test<br>equipment                                                                                                                                                                                                                                                                                                                                                                                                                                                                                                                                                                                                                                                                                                                                                                                                                                                                                                                                                                                                                                                                                                                                                                                                                                                                                                                                                                                                                                                                                                                                                                                                                                                                                                                                                                                                                                                                                                                                                                                                                                                                                                  | 1300N/m, 600rpm / Estech                                                                                                                                                                                                                                                                                                                                                                                                                                                                                                                                                                                                                                                                                                                                                                                                                                                                                                                                                                                                                                                                                                                                                                                                                                                                                                                                                                                                                                                                                                                                                                                                                                                                                                                                                                                                                                                                                                                                                                                                                                                                                                       | 1  |
| 9   | PTO Test equipment                                                                                                                                                                                                                                                                                                                                                                                                                                                                                                                                                                                                                                                                                                                                                                                                                                                                                                                                                                                                                                                                                                                                                                                                                                                                                                                                                                                                                                                                                                                                                                                                                                                                                                                                                                                                                                                                                                                                                                                                                                                                                                             | 1180rpm, 360rpm / Perfect                                                                                                                                                                                                                                                                                                                                                                                                                                                                                                                                                                                                                                                                                                                                                                                                                                                                                                                                                                                                                                                                                                                                                                                                                                                                                                                                                                                                                                                                                                                                                                                                                                                                                                                                                                                                                                                                                                                                                                                                                                                                                                      | 1  |
| 10  | Sensor Test equipment                                                                                                                                                                                                                                                                                                                                                                                                                                                                                                                                                                                                                                                                                                                                                                                                                                                                                                                                                                                                                                                                                                                                                                                                                                                                                                                                                                                                                                                                                                                                                                                                                                                                                                                                                                                                                                                                                                                                                                                                                                                                                                          | 0~0.4Mpa / Perfect                                                                                                                                                                                                                                                                                                                                                                                                                                                                                                                                                                                                                                                                                                                                                                                                                                                                                                                                                                                                                                                                                                                                                                                                                                                                                                                                                                                                                                                                                                                                                                                                                                                                                                                                                                                                                                                                                                                                                                                                                                                                                                             | 1  |
| 11  | and the second s | The second of the second secon |    |