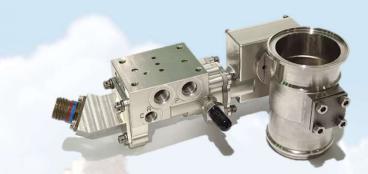

#### Control valve

 Application: Transmissions of military vehicle
 Feature & Function : Hyd' power control by lever operation

#### Relay valve

 Application: Transmissions of military vehicle
 Feature & Function : Built-in multi Spool valves, Hyd' power deliver to steering, Regulating & control valve

#### Regulating valve

 Application: Transmissions of military vehicle
 Feature & Function: Built-in multi Spool valves, Pressure control in speed change

#### Steering valve

 Application: Transmissions of military vehicle
 Feature & Function: Built-in multi Spool valves, Track direction control