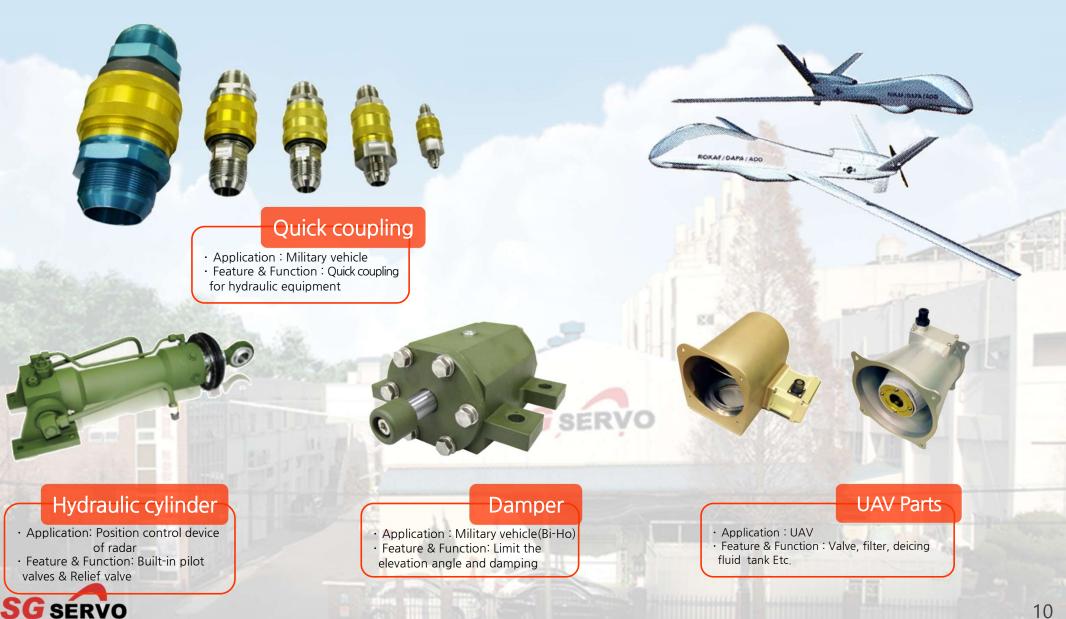

ication: Military vehicle, Industry hydraulic power pack
Feature & Function : Sandwich type module Directional, Flow and pressure control valve



#### Manifold / wheel valve

 Application : Military vehicle
 Feature & Function : Central Tire Inflation System



#### Relay valve

 Application: Transmissions of military vehicle
 Feature & Function : Built-in multi Spool valves, Hyd' power deliver to steering, Regulating & control valve

#### Regulating valve

 Application: Transmissions of military vehicle
 Feature & Function: Built-in multi Spool valves, Pressure control in speed change

#### Steering valve

 Application: Transmissions of military vehicle
 Feature & Function: Built-in multi Spool valves, Track direction control

# General hydraulic & pneumatic

02

Products





Products





## General hydraulic & pneumatic







02

#### Proportional valve

Application: Ship gun
Feature & Function: Spring balance type, Position control of ship gun



#### Servo valve's body

Application : Military vehicle, Self propelled howitzer
Feature & Function : Traverse/ elevation/ suspension control







#### Pitch control valves

- Application: Propeller pitch control device of ship
- Feature & Function: Spool valve type, Mechanical servo, Propeller pitch control



#### Servo valve's Spool

- Application : Military vehicle, Self propelled howitzer
  Feature & Function : Traverse/
- elevation/ suspension control

#### Servo actuator

Application : Military Fighter

#### Servo valve's Sleeve

Application : Military vehicle, Self propelled howitzer

 Feature & Function : Traverse