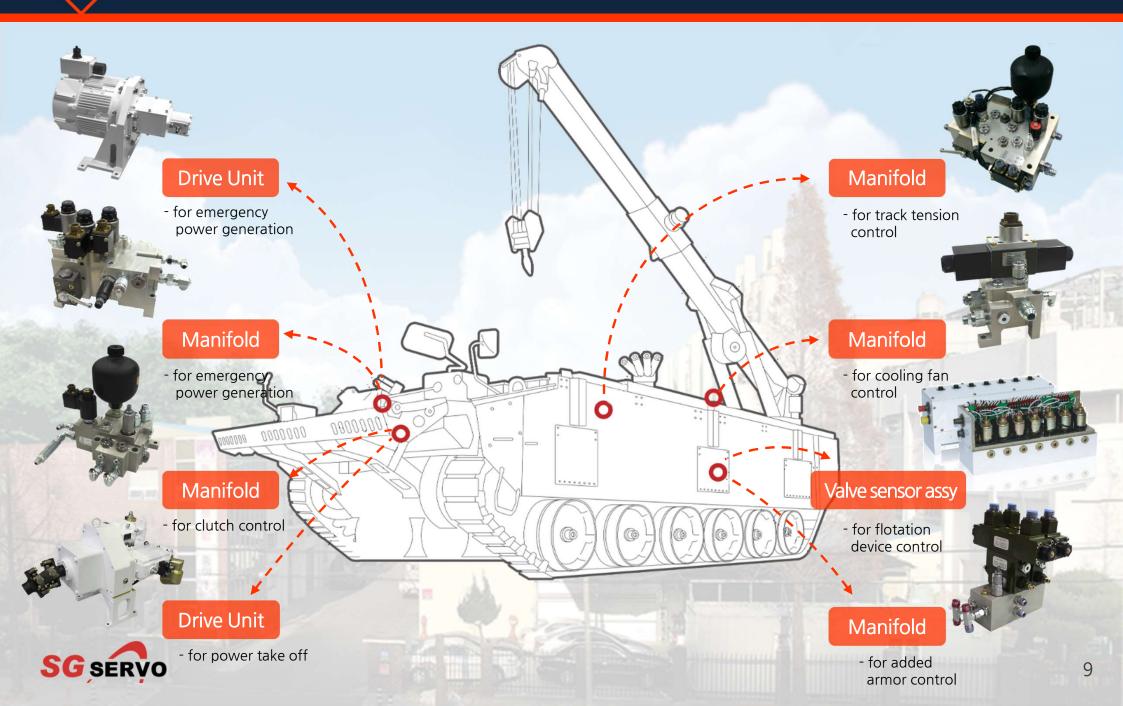

#### Module valve assembly

Application: Military vehicle, Industry hydraulic power pack
Feature & Function : Sandwich type module Directional, Flow and pressure control valve

#### Manifold / wheel valve

 Application : Military vehicle
 Feature & Function : Central Tire Inflation System

#### Relay valve

 Application: Transmissions of military vehicle
 Feature & Function : Built-in multi Spool valves, Hyd' power deliver to steering, Regulating & control valve

#### Regulating valve

 Application: Transmissions of military vehicle
 Feature & Function: Built-in multi Spool valves, Pressure control in speed change

#### Steering valve

 Application: Transmissions of military vehicle
 Feature & Function: Built-in multi Spool valves, Track direction control