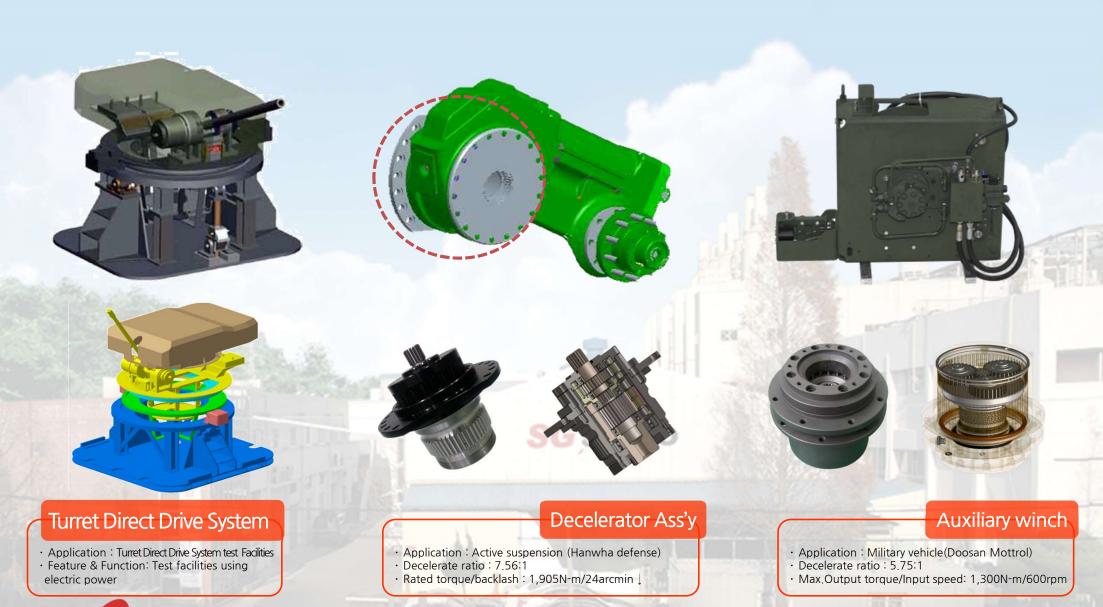

e & Function: Spring balance type, Position control of ship gun



#### Servo valve's body

Application : Military vehicle, Self propelled howitzer
Feature & Function : Traverse/ elevation/ suspension control







#### Pitch control valves

- Application: Propeller pitch control device of ship
- Feature & Function: Spool valve type, Mechanical servo, Propeller pitch control



#### Servo valve's Spool

- Application : Military vehicle, Self propelled howitzer
  Feature & Function : Traverse/
- elevation/ suspension control

#### Servo actuator

Application : Military Fighter

#### Servo valve's Sleeve

Application : Military vehicle, Self propelled howitzer

 Feature & Function : Traverse/ elevation/ suspension control



## Servo hydraulic





SG SERVO

# Products

# Electric driving





02

Products





02

### Submarine



02

|   | Year        | Product                                                                                                                                          | Remark                                                                       |  |  |
|---|-------------|--------------------------------------------------------------------------------------------------------------------------------------------------|------------------------------------------------------------------------------|--|--|
|   | 2002        | Ball Valve 28Sets(40A ~ 200A)                                                                                                                    | Park Wi-ham                                                                  |  |