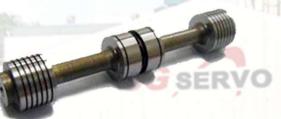

#### Servo valve's Spool

- Application : Military vehicle, Self propelled howitzer
  Feature & Function : Traverse/
- elevation/ suspension control