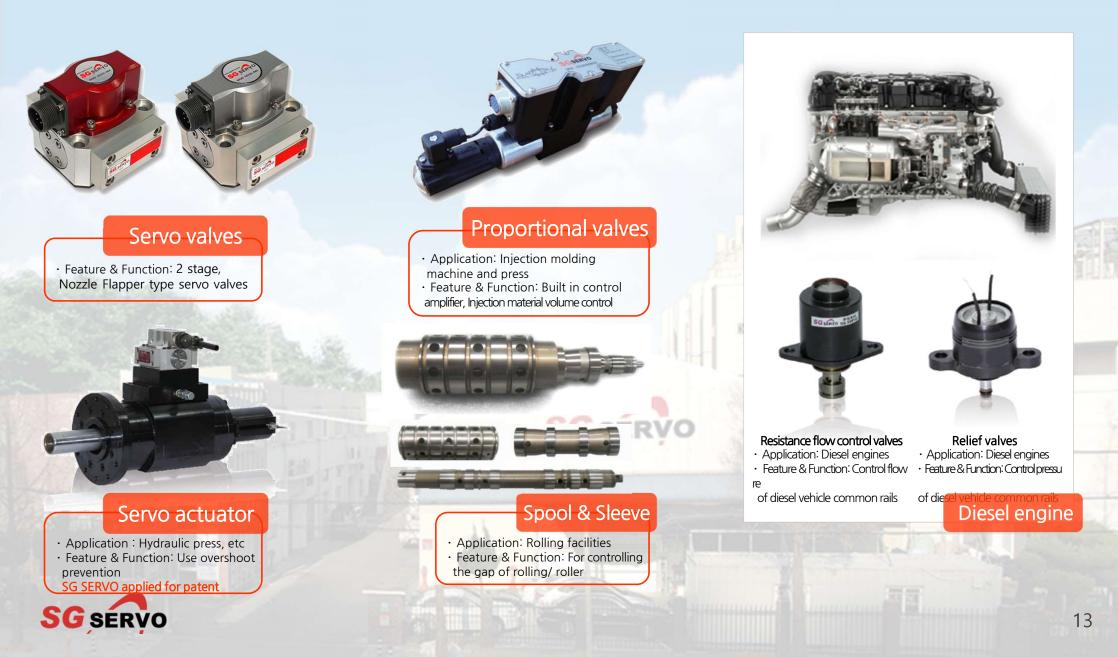

#### Proportional valve

Application: Ship gun
Feature & Function: Spring balance type, Position control of ship gun

#### Servo valve's body

Application : Military vehicle, Self propelled howitzer
Feature & Function : Traverse/ elevation/ suspension control

#### Pitch control valves

- Application: Propeller pitch control device of ship
- Feature & Function: Spool valve type, Mechanical servo, Propeller pitch control

#### Servo valve's Spool

- Application : Military vehicle, Self propelled howitzer
  Feature & Function : Traverse/
- elevation/ suspension control

#### Servo valve's Sleeve

Application : Military vehicle, Self propelled howitzer

 Feature & Function : Traverse/ elevation/ suspension control