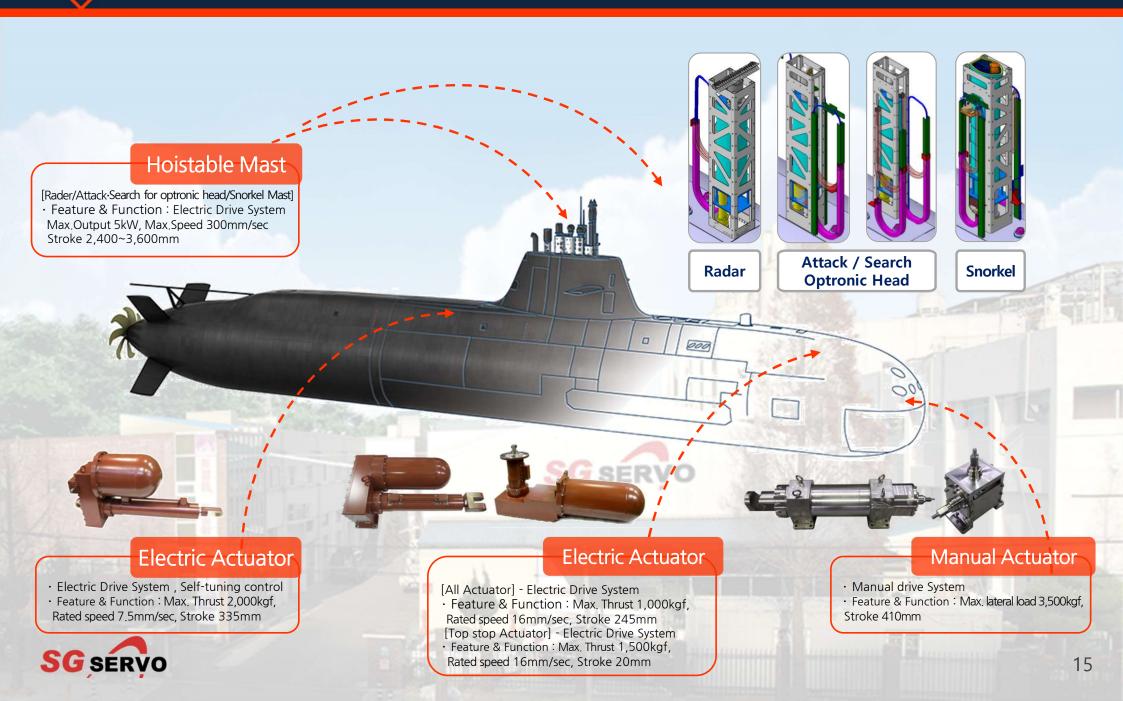

ng balance type, Position control of ship gun



#### Servo valve's body

Application : Military vehicle, Self propelled howitzer
Feature & Function : Traverse/ elevation/ suspension control







#### Pitch control valves

- Application: Propeller pitch control device of ship
- Feature & Function: Spool valve type, Mechanical servo, Propeller pitch control



#### Servo valve's Spool

- Application : Military vehicle, Self propelled howitzer
  Feature & Function : Traverse/
- elevation/ suspension control

#### Servo actuator

Application : Military Fighter

#### Servo valve's Sleeve

Application : Military vehicle, Self propelled howitzer

 Feature & Function : Traverse/ elevation/ suspension control



## Servo hydraulic





SG SERVO

# Products

# Electric driving





02

Products





02

### Submarine



02

|   | Year        | Product                                                                                                                                          | Remark                                                                       |  |  |
|---|-------------|--------------------------------------------------------------------------------------------------------------------------------------------------|------------------------------------------------------------------------------|--|--|
|   | 2002        | Ball Valve 28Sets(40A ~ 200A)                                                                                                                    | Park Wi-ham                                                                  |  |  |
|   | 2003