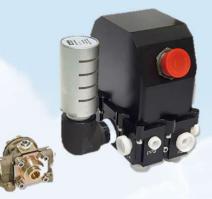

#### Relay valve

 Application: Transmissions of military vehicle
 Feature & Function : Built-in multi Spool valves, Hyd' power deliver to steering, Regulating & control valve

#### Regulating valve

 Application: Transmissions of military vehicle
 Feature & Function: Built-in multi Spool valves, Pressure control in speed change

#### Steering valve

 Application: Transmissions of military vehicle
 Feature & Function: Built-in multi Spool valves, Track direction control