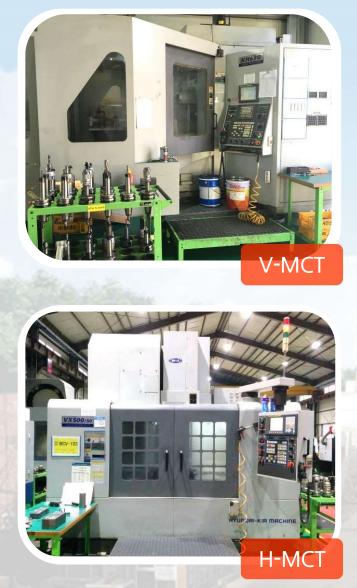

# Production Facilities

Facilities

| Facility name                    | Model / Maker                                                                                                                                                          | EA                                                                                                                                                                                                                                                                                                                                                       |
|----------------------------------|------------------------------------------------------------------------------------------------------------------------------------------------------------------------|----------------------------------------------------------------------------------------------------------------------------------------------------------------------------------------------------------------------------------------------------------------------------------------------------------------------------------------------------------|
|                                  |                                                                                                                                                                        | ĽA                                                                                                                                                                                                                                                                                                                                                       |
| H-MCT                            | KH-63G / WIA, Etc.                                                                                                                                                     | 4                                                                                                                                                                                                                                                                                                                                                        |
| V-MCT                            | VX500,50 / WIA, Etc.                                                                                                                                                   | 4                                                                                                                                                                                                                                                                                                                                                        |
| CNC                              | PUMA-280 / Doosaninfracore, Etc.                                                                                                                                       | 5                                                                                                                                                                                                                                                                                                                                                        |
| Universal milling<br>Machine     | TK-VS5N / TAKEDA                                                                                                                                                       | 1.                                                                                                                                                                                                                                                                                                                                                       |
| Honing machine                   | CVH-035 / Cleantec, Etc.                                                                                                                                               | 2                                                                                                                                                                                                                                                                                                                                                        |
| Wrapping machine                 | KE-610 / Ibche corporation, Etc.                                                                                                                                       | 2                                                                                                                                                                                                                                                                                                                                                        |
| Vertical boring<br>turning lathe | OKUMA 3VR / OKUMA                                                                                                                                                      | 1                                                                                                                                                                                                                                                                                                                                                        |
| Air compressor                   | GSS11 / Airplus, Etc.                                                                                                                                                  | 4                                                                                                                                                                                                                                                                                                                                                        |
| Ultrasonic washer                | UIL-40040H / UIL Ultrasonic                                                                                                                                            | 1                                                                                                                                                                                                                                                                                                                                                        |
| Laser marking<br>machine         | F9020 / MACSA                                                                                                                                                          | 1                                                                                                                                                                                                                                                                                                                                                        |
|                                  | V-MCT   CNC   Universal milling<br>Machine   Honing machine   Wrapping machine   Vertical boring<br>turning lathe   Air compressor   Ultrasonic washer   Laser marking | V-MCTVX500,50 / WIA, Etc.CNCPUMA-280 / Doosaninfracore, Etc.Universal milling<br>MachineTK-VS5N / TAKEDAHoning machineCVH-03S / Cleantec, Etc.Wrapping machineKE-610 / Ibche corporation, Etc.Vertical boring<br>turning latheOKUMA 3VR / OKUMAAir compressorGSS11 / Airplus, Etc.Ultrasonic washerUIL-40040H / UIL UltrasonicLaser markingE9020 / MACSA |