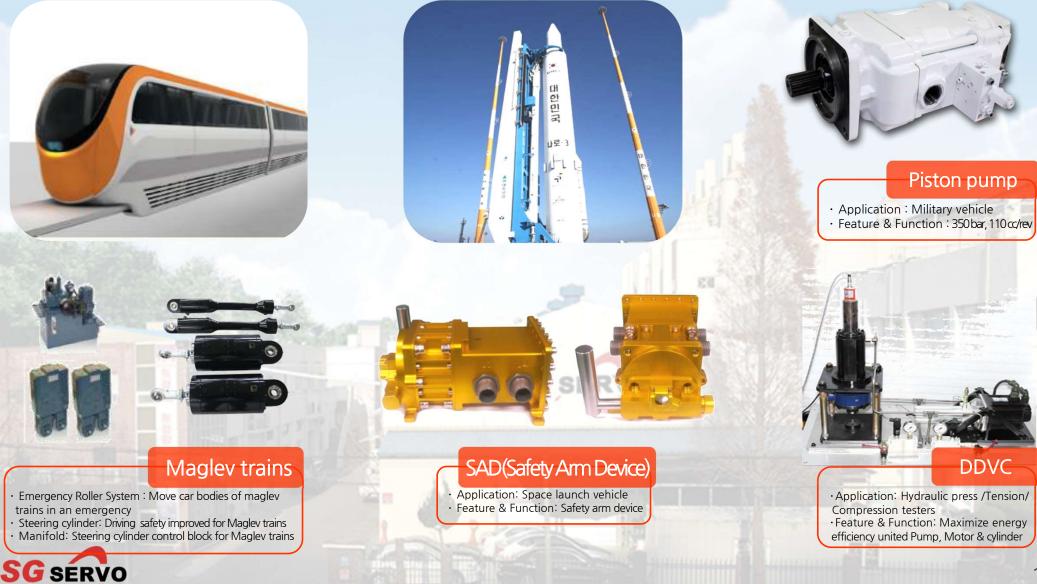

### Submarine

02

|   | Year        | Product                                                                                                                                          | Remark                                                                       |  |  |
|---|-------------|--------------------------------------------------------------------------------------------------------------------------------------------------|------------------------------------------------------------------------------|--|--|
|   | 2002        | Ball Valve 28Sets(40A ~ 200A)                                                                                                                    | Park Wi-ham                                                                  |  |  |
|   | 2003        | Ball Valve 53Sets (32A ~ 200A)<br>Flap Valve 46Sets (50A ~ 125A)                                                                                 | Choi Wireless                                                                |  |  |
|   | 2004        | Ball Valve 53Sets (32A ~ 200A)                                                                                                                   | Jeong Woonham                                                                |  |  |
|   | 2006        | Ball Valve 53Sets (32A ~ 200A)<br>Flap Valve 46Sets (50A ~ 125A)                                                                                 | Yi Sun-Shin                                                                  |  |  |
|   | 2016~2020   | Ball Valve 390Sets (32A ~ 200A)<br>Flap Valve 130Sets (50A ~ 250A)                                                                               | Class 214 (Work Son Won,<br>Stopped, Jung Geun Ahn)                          |  |  |
|   | 2017        | DIN Valve Sounding Ball Cock, Auto Vent Valve<br>Sight Glass valve, Globe valve, globe check valve<br>angle valve, angle check valve, ball valve | Hyundai Heavy Industries<br>Special Ship Division 500-ton<br>class P141/P142 |  |  |
|   | 2020        | Delivered 18 kinds of submarine valves to Taiwan                                                                                                 |                                                                              |  |  |
| S | SG SERVO 17 |                                                                                                                                                  |                                                                              |  |  |