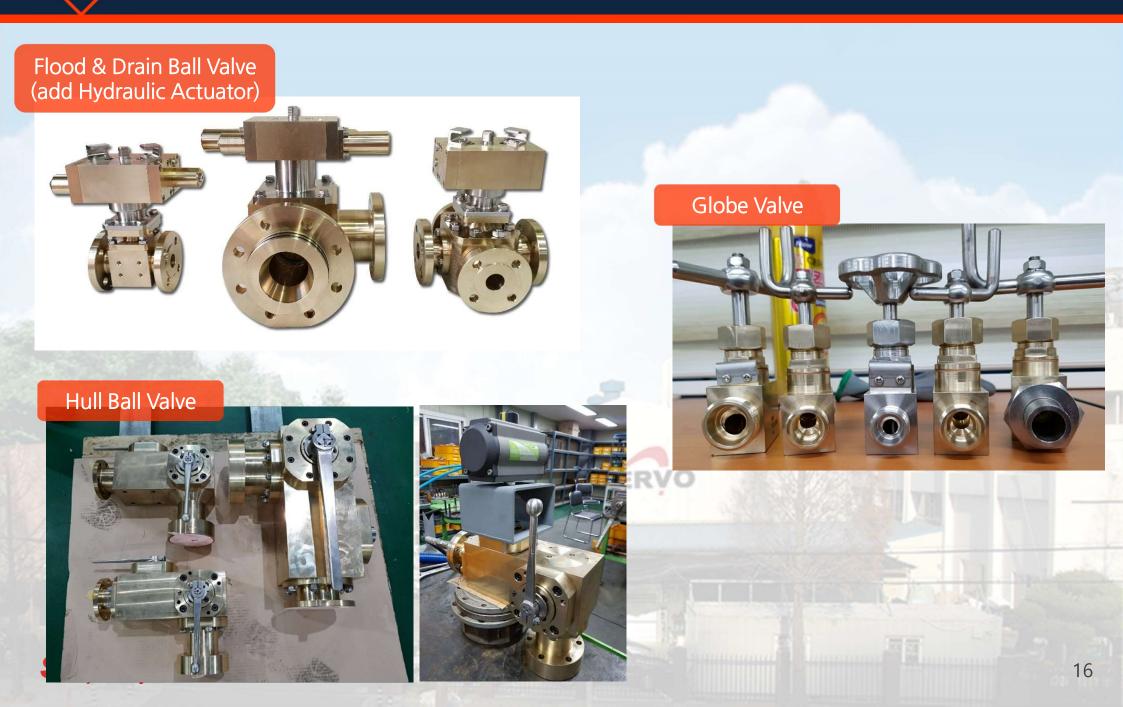

### Submarine

02

|   | Year        | Product                                                                                                                                          | Remark                                                                       |  |  |
|---|-------------|--------------------------------------------------------------------------------------------------------------------------------------------------|------------------------------------------------------------------------------|--|--|
|   | 2002        | Ball Valve 28Sets(40A ~ 200A)                                                                                                                    | Park Wi-ham                                                                  |  |  |
|   | 2003        | Ball Valve 53Sets (32A ~ 200A)<br>Flap Valve 46Sets (50A ~ 125A)                                                                                 | Choi Wireless                                                                |  |  |
|   | 2004        | Ball Valve 53Sets (32A ~ 200A)                                                                                                                   | Jeong Woonham                                                                |  |  |
|   | 2006        | Ball Valve 53Sets (32A ~ 200A)<br>Flap Valve 46Sets (50A ~ 125A)                                                                                 | Yi Sun-Shin                                                                  |  |  |
|   | 2016~2020   | Ball Valve 390Sets (32A ~ 200A)<br>Flap Valve 130Sets (50A ~ 250A)                                                                               | Class 214 (Work Son Won,<br>Stopped, Jung Geun Ahn)                          |  |  |
|   | 2017        | DIN Valve Sounding Ball Cock, Auto Vent Valve<br>Sight Glass valve, Globe valve, globe check valve<br>angle valve, angle check valve, ball valve | Hyundai Heavy Industries<br>Special Ship Division 500-ton<br>class P141/P142 |  |  |
|   | 2020        | Delivered 18 kinds of submarine valves to Taiwan                                                                                                 |                                                                              |  |  |
| S | SG SERVO 17 |                                                                                                                                                  |                                                                              |  |  |