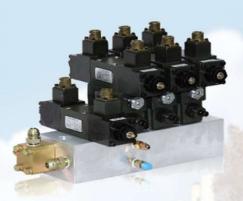

#### Module valve assembly

Application: Military vehicle, Industry hydraulic power pack
Feature & Function : Sandwich type module Directional, Flow and pressure control valve

#### Manifold / wheel valve

 Application : Military vehicle
 Feature & Function : Central Tire Inflation System