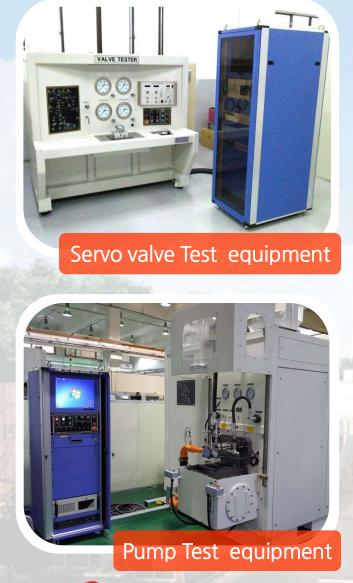

# Test Facilities

Facilities

| No. | Facility name                                                                                                                                                                                                                                                                                                                                                                                                                                                                                                                                                                                                                                                                                                                                                                                                                                                                                                                                                                                                                                                                                                                                                                                                                                                                                                                                                                                                                                                                                                                                                                                                                                                                                                                                                                                                                                                                                                                                                                                                                                                                                                                  | Spec. / Maker                                                                                                                                                                                                                                                                                                                                                                                                                                                                                                                                                                                                                                                                                                                                                                                                                                                                                                                                                                                                                                                                                                                                                                                                                                                                                                                                                                                                                                                                                                                                                                                                                                                                                                                                                                                                                                                                                                                                                                                                                                                                                                                  | EA |
|-----|--------------------------------------------------------------------------------------------------------------------------------------------------------------------------------------------------------------------------------------------------------------------------------------------------------------------------------------------------------------------------------------------------------------------------------------------------------------------------------------------------------------------------------------------------------------------------------------------------------------------------------------------------------------------------------------------------------------------------------------------------------------------------------------------------------------------------------------------------------------------------------------------------------------------------------------------------------------------------------------------------------------------------------------------------------------------------------------------------------------------------------------------------------------------------------------------------------------------------------------------------------------------------------------------------------------------------------------------------------------------------------------------------------------------------------------------------------------------------------------------------------------------------------------------------------------------------------------------------------------------------------------------------------------------------------------------------------------------------------------------------------------------------------------------------------------------------------------------------------------------------------------------------------------------------------------------------------------------------------------------------------------------------------------------------------------------------------------------------------------------------------|--------------------------------------------------------------------------------------------------------------------------------------------------------------------------------------------------------------------------------------------------------------------------------------------------------------------------------------------------------------------------------------------------------------------------------------------------------------------------------------------------------------------------------------------------------------------------------------------------------------------------------------------------------------------------------------------------------------------------------------------------------------------------------------------------------------------------------------------------------------------------------------------------------------------------------------------------------------------------------------------------------------------------------------------------------------------------------------------------------------------------------------------------------------------------------------------------------------------------------------------------------------------------------------------------------------------------------------------------------------------------------------------------------------------------------------------------------------------------------------------------------------------------------------------------------------------------------------------------------------------------------------------------------------------------------------------------------------------------------------------------------------------------------------------------------------------------------------------------------------------------------------------------------------------------------------------------------------------------------------------------------------------------------------------------------------------------------------------------------------------------------|----|
| 1   | Valve Test equipment                                                                                                                                                                                                                                                                                                                                                                                                                                                                                                                                                                                                                                                                                                                                                                                                                                                                                                                                                                                                                                                                                                                                                                                                                                                                                                                                                                                                                                                                                                                                                                                                                                                                                                                                                                                                                                                                                                                                                                                                                                                                                                           | 315bar, 130 l/min / Perfect                                                                                                                                                                                                                                                                                                                                                                                                                                                                                                                                                                                                                                                                                                                                                                                                                                                                                                                                                                                                                                                                                                                                                                                                                                                                                                                                                                                                                                                                                                                                                                                                                                                                                                                                                                                                                                                                                                                                                                                                                                                                                                    | 1  |
| 2   | Valve Test equipment                                                                                                                                                                                                                                                                                                                                                                                                                                                                                                                                                                                                                                                                                                                                                                                                                                                                                                                                                                                                                                                                                                                                                                                                                                                                                                                                                                                                                                                                                                                                                                                                                                                                                                                                                                                                                                                                                                                                                                                                                                                                                                           | 210bar, 12Lpm / Perfect                                                                                                                                                                                                                                                                                                                                                                                                                                                                                                                                                                                                                                                                                                                                                                                                                                                                                                                                                                                                                                                                                                                                                                                                                                                                                                                                                                                                                                                                                                                                                                                                                                                                                                                                                                                                                                                                                                                                                                                                                                                                                                        | 1  |
| 3   | Valve Test equipment                                                                                                                                                                                                                                                                                                                                                                                                                                                                                                                                                                                                                                                                                                                                                                                                                                                                                                                                                                                                                                                                                                                                                                                                                                                                                                                                                                                                                                                                                                                                                                                                                                                                                                                                                                                                                                                                                                                                                                                                                                                                                                           | 5000psi, 80Lpm / Perfect                                                                                                                                                                                                                                                                                                                                                                                                                                                                                                                                                                                                                                                                                                                                                                                                                                                                                                                                                                                                                                                                                                                                                                                                                                                                                                                                                                                                                                                                                                                                                                                                                                                                                                                                                                                                                                                                                                                                                                                                                                                                                                       | 1  |
| 4   | Servo valve Test<br>equipment                                                                                                                                                                                                                                                                                                                                                                                                                                                                                                                                                                                                                                                                                                                                                                                                                                                                                                                                                                                                                                                                                                                                                                                                                                                                                                                                                                                                                                                                                                                                                                                                                                                                                                                                                                                                                                                                                                                                                                                                                                                                                                  | 350bar,120Lpm / STI                                                                                                                                                                                                                                                                                                                                                                                                                                                                                                                                                                                                                                                                                                                                                                                                                                                                                                                                                                                                                                                                                                                                                                                                                                                                                                                                                                                                                                                                                                                                                                                                                                                                                                                                                                                                                                                                                                                                                                                                                                                                                                            | 1  |
| 5   | Pump/Valve Test<br>equipment                                                                                                                                                                                                                                                                                                                                                                                                                                                                                                                                                                                                                                                                                                                                                                                                                                                                                                                                                                                                                                                                                                                                                                                                                                                                                                                                                                                                                                                                                                                                                                                                                                                                                                                                                                                                                                                                                                                                                                                                                                                                                                   | 3~200kg/cm², 10~400Lpm 4600rpm /<br>Perfect                                                                                                                                                                                                                                                                                                                                                                                                                                                                                                                                                                                                                                                                                                                                                                                                                                                                                                                                                                                                                                                                                                                                                                                                                                                                                                                                                                                                                                                                                                                                                                                                                                                                                                                                                                                                                                                                                                                                                                                                                                                                                    | 1  |
| 6   | PUMP Test equipment                                                                                                                                                                                                                                                                                                                                                                                                                                                                                                                                                                                                                                                                                                                                                                                                                                                                                                                                                                                                                                                                                                                                                                                                                                                                                                                                                                                                                                                                                                                                                                                                                                                                                                                                                                                                                                                                                                                                                                                                                                                                                                            | JMP Test equipment Max.400bar, Max.250Lpm / STI                                                                                                                                                                                                                                                                                                                                                                                                                                                                                                                                                                                                                                                                                                                                                                                                                                                                                                                                                                                                                                                                                                                                                                                                                                                                                                                                                                                                                                                                                                                                                                                                                                                                                                                                                                                                                                                                                                                                                                                                                                                                                |    |
| 7   | PUMP Test equipment                                                                                                                                                                                                                                                                                                                                                                                                                                                                                                                                                                                                                                                                                                                                                                                                                                                                                                                                                                                                                                                                                                                                                                                                                                                                                                                                                                                                                                                                                                                                                                                                                                                                                                                                                                                                                                                                                                                                                                                                                                                                                                            | 450LT, 2450rpm / Perfect                                                                                                                                                                                                                                                                                                                                                                                                                                                                                                                                                                                                                                                                                                                                                                                                                                                                                                                                                                                                                                                                                                                                                                                                                                                                                                                                                                                                                                                                                                                                                                                                                                                                                                                                                                                                                                                                                                                                                                                                                                                                                                       | 1  |
| 8   | Decelerator Test<br>equipment                                                                                                                                                                                                                                                                                                                                                                                                                                                                                                                                                                                                                                                                                                                                                                                                                                                                                                                                                                                                                                                                                                                                                                                                                                                                                                                                                                                                                                                                                                                                                                                                                                                                                                                                                                                                                                                                                                                                                                                                                                                                                                  | 1300N/m, 600rpm / Estech                                                                                                                                                                                                                                                                                                                                                                                                                                                                                                                                                                                                                                                                                                                                                                                                                                                                                                                                                                                                                                                                                                                                                                                                                                                                                                                                                                                                                                                                                                                                                                                                                                                                                                                                                                                                                                                                                                                                                                                                                                                                                                       | 1  |
| 9   | PTO Test equipment                                                                                                                                                                                                                                                                                                                                                                                                                                                                                                                                                                                                                                                                                                                                                                                                                                                                                                                                                                                                                                                                                                                                                                                                                                                                                                                                                                                                                                                                                                                                                                                                                                                                                                                                                                                                                                                                                                                                                                                                                                                                                                             | 1180rpm, 360rpm / Perfect                                                                                                                                                                                                                                                                                                                                                                                                                                                                                                                                                                                                                                                                                                                                                                                                                                                                                                                                                                                                                                                                                                                                                                                                                                                                                                                                                                                                                                                                                                                                                                                                                                                                                                                                                                                                                                                                                                                                                                                                                                                                                                      | 1  |
| 10  | Sensor Test equipment                                                                                                                                                                                                                                                                                                                                                                                                                                                                                                                                                                                                                                                                                                                                                                                                                                                                                                                                                                                                                                                                                                                                                                                                                                                                                                                                                                                                                                                                                                                                                                                                                                                                                                                                                                                                                                                                                                                                                                                                                                                                                                          | 0~0.4Mpa / Perfect                                                                                                                                                                                                                                                                                                                                                                                                                                                                                                                                                                                                                                                                                                                                                                                                                                                                                                                                                                                                                                                                                                                                                                                                                                                                                                                                                                                                                                                                                                                                                                                                                                                                                                                                                                                                                                                                                                                                                                                                                                                                                                             | 1  |
| 11  | and the second s | The second of the second secon |    |